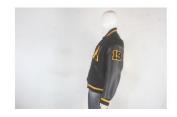

# \$168.00 Base Price: Price includes Name embroidered on Right Chest, Grad Year on Left Sleeve and "North Allegheny" on the Back

- Black Wool Body
- Black Vinyl Sleeves
- Stand Up Collar
- Black Nylon Lining
- Black Snaps
- Black/Gold Trim

#### <u>Leather Sleeve Option – Add \$60.00</u>