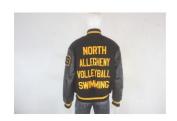

# \$168.00 Base Price: Price includes Name embroidered on Right Chest, Grad Year on Left Sleeve and "North Allegheny" on the Back

- Black Wool Body
- Black Vinyl Sleeves
- Stand Up Collar
- Black Nylon Lining
- Black Snaps
- Black/Gold Trim

#### NA Varsity Letter – Add \$15.00

**Back Lettering Options: Please add to the above base price** 

| \$10.00 | Band          |
|---------|---------------|
| \$20.00 | Baseball      |
| \$25.00 | Basketball    |
| \$30.00 | Cheerleading  |
| \$30.00 | Cross Country |
| \$15.00 | Diving        |
| \$20.00 | Football      |
| \$10.00 | Golf          |
| \$15.00 | Hockey        |
| \$20.00 | Lacrosse      |
| \$15.00 | Soccer        |
| \$20.00 | Softball      |
| \$20.00 | Swimming      |
| \$15.00 | Tennis        |
| \$13.00 | Track         |
| \$28.00 | Track & Field |
| \$25.00 | Volleyball    |
| \$23.00 | Wrestling     |