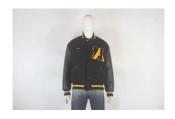

## North Allegheny School Letter Jackets

# \$168.00 Base Price: Price includes Name embroidered on Right Chest, Grad Year on Left Sleeve and "North Allegheny" on the Back

- Black Wool Body
- Black Vinyl Sleeves
- Stand Up Collar
- Black Nylon Lining
- Black Snaps
- Black/Gold Trim