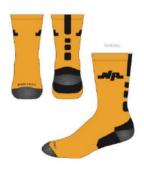

## **NA Performance Socks**

BLACK, WHITE, PINK OR GOLD

## \$15 per pair. Order forms due by November 30<sup>th</sup>.

Great for all athletic teams or showing your NA spirit.

Complete order forms and e/mail or mail to Julie Groetsch.

Julie.Groetsch@kraftheinz.com