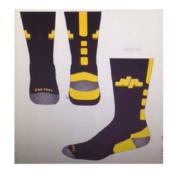

## **NA Performance Socks**

BLACK, WHITE, PINK OR GOLD

## \$15 per pair. Order forms due by November 30<sup>th</sup>.

Great for all athletic teams or showing your NA spirit.

Complete order forms and e/mail or mail to Julie Groetsch.

Julie.Groetsch@kraftheinz.com